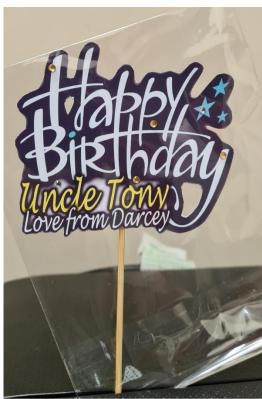

## **CHOI'CE CAKE & COFFEE LTD**

Please read our policy before the reservation of your cake. Our team member will contact you shortly once we received your order. Please note not available to order a customised cake and lettering service on the cake from CHOI'CE. If you want to write any message, please order a topper. The topper will be £1.50 extra cost and please let us know your best pick from our template attached at the bottom.

Please speak to a member of our team for more information about allergens and ingredients.

Topper sample (Not edible, aapproximately 10 cm X 10 without the stick)