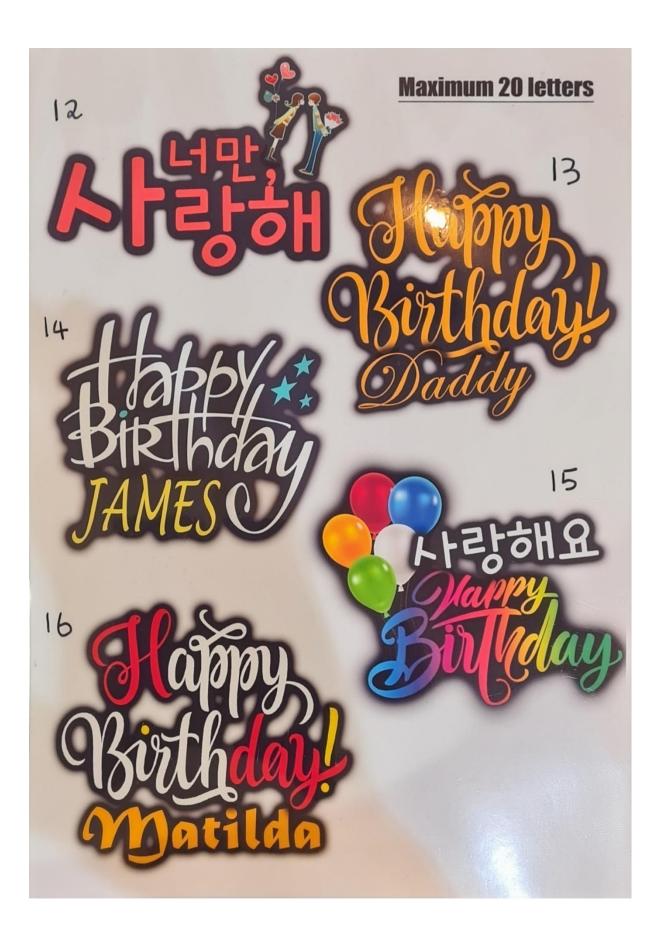

## **CHOI'CE CAKE & COFFEE LTD**

Please read our policy before the reservation of your cake. Our team member will contact you shortly once we received your order. Please note not available to order a customised cake and lettering service on the cake from CHOI'CE. If you want to write any message, please order a topper. The topper will be £1.50 extra cost and please let us know your best pick from our template attached at the bottom.

Please speak to a member of our team for more information about allergens and ingredients.

Topper sample (Not edible, aapproximately 10 cm X 10 without the stick)