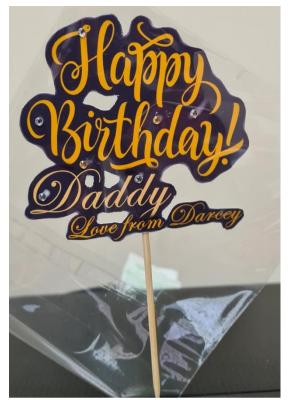

## **CHOI'CE CAKE & COFFEE LTD**

Please read our policy before the reservation of your cake. Our team member will contact you shortly once we received your order. Please note not available to order a customised cake and lettering service on the cake from CHOI'CE. If you want to write any message, please order a topper. The topper will be £1.50 extra cost and please let us know your best pick from our template attached at the bottom.

Please speak to a member of our team for more information about allergens and ingredients.

Topper sample (Not edible, aapproximately 10 cm X 10 without the stick)