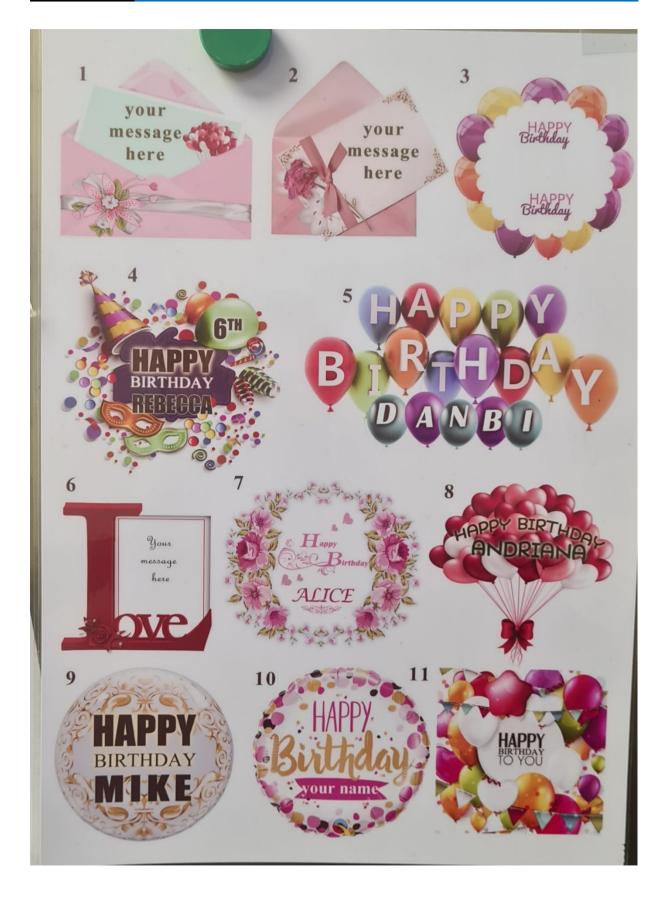

## **CHOI'CE CAKE & COFFEE LTD**

Please read our policy before the reservation of your cake. Our team member will contact you shortly once we received your order. Please note not available to order a customised cake and lettering service on the cake from CHOI'CE. If you want to write any message, please order a topper. The topper will be £1.50 extra cost and please let us know your best pick from our template attached at the bottom.

Please speak to a member of our team for more information about allergens and ingredients.

Topper sample (Not edible, aapproximately 10 cm X 10 without the stick)